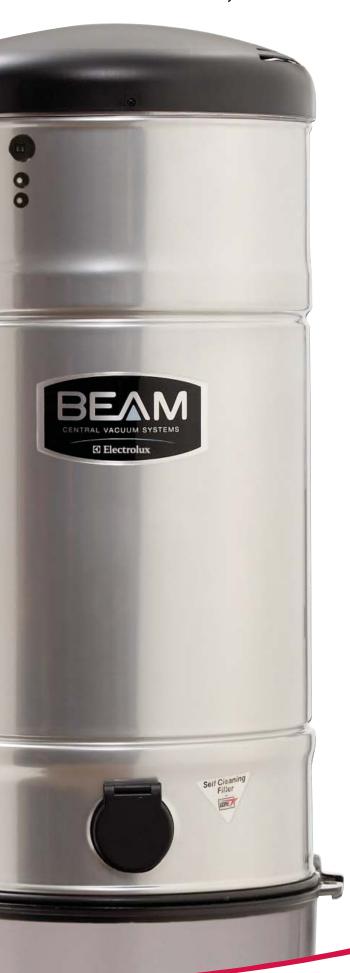

## SC3500 Features

The most powerful unit in the BEAM Serenity\_3.0 Platinum line. The SC3500 comes equipped with two motors for unbeatable power and suction. This power unit is perfect for large homes where space is abundant. This model works well for light commercial applications as well.

| Size                | 112cm x 35.5cm         |
|---------------------|------------------------|
| Airwatts            | 868 airwatts           |
| Sound Level (dBa)   | 66dBa                  |
| Waterlift           | 3482mm                 |
| Airflow, I/s        | 99.1 l/s               |
| Technical           | Standard PC board      |
| Motor Specification | 2 x 5.7" A-L           |
| Maximum             | 20/1200 m <sup>2</sup> |
| Longest Pipe Run    | 90m                    |
| Type of Filtration  | Self-cleaning filter   |