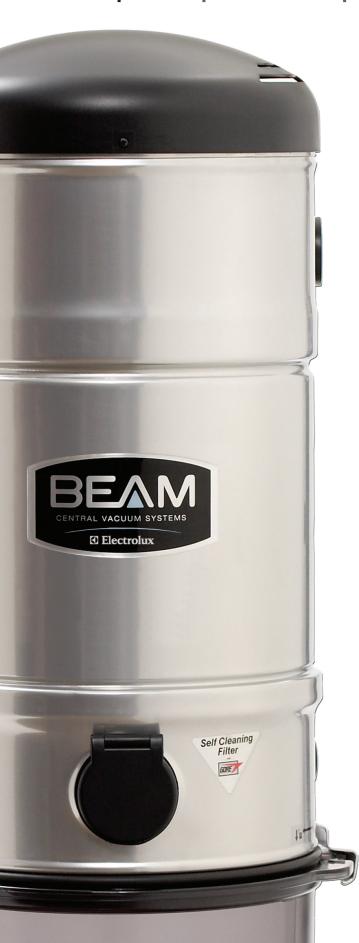

## SC335 Features

The BEAM Serenity\_SC335 is a short body unit ideal for apartments, townhouses, and condominiums. This power unit contains a self-cleaning filter, from the makers of Gore -Tex Fabrics, and an alphansan bucket with anti-mircobial treatment.